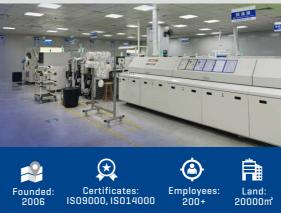

### **Manufacturing Center**

ANTONS manufactures a variety of standard AC/DC and DC/DC power converters from 1W to 1kW, and provides custom power solutions. The company headquarters are located in Hong Kong, China. Manufacture based in Dongguan and Zhuhai, mainland China, includes an advanced research and development center and is supported by a sophisticated quality management system.